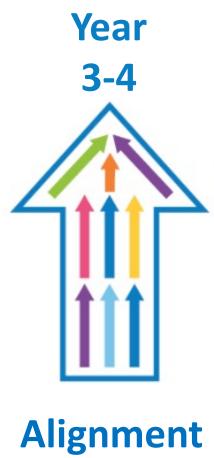

#### STUDENT ACHIEVEMENT

Year **FOUR YEARS + FOUR GOALS = STUDENT ACHIEVEMENT** 5-7 **Advanced Alignment** 