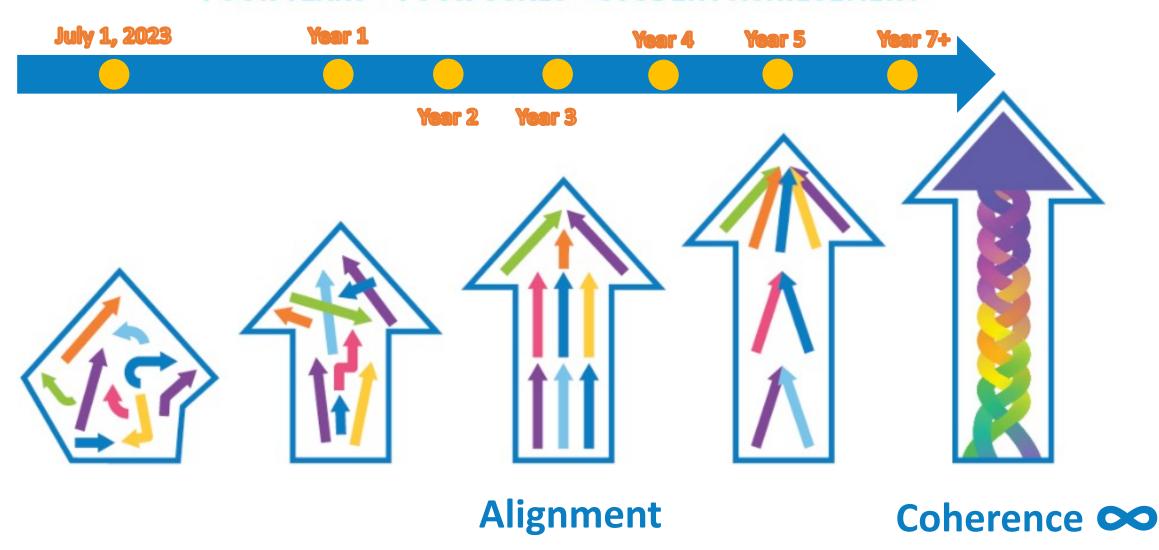

#### **FOUR YEARS + FOUR GOALS = STUDENT ACHIEVEMENT**

#### STUDENT ACHIEVEMENT

Year **FOUR YEARS + FOUR GOALS = STUDENT ACHIEVEMENT** 5-7 **Advanced Alignment** 